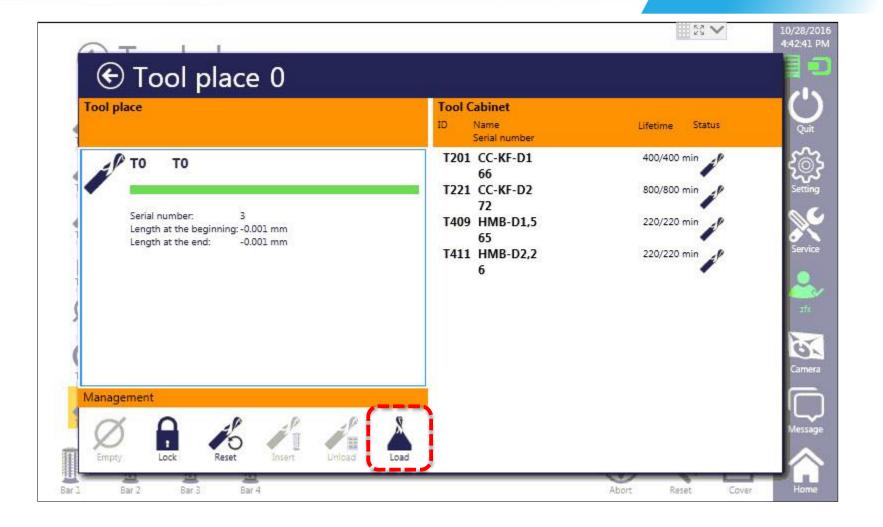

# Load the T0 back into the magazine

# Load the T0 back into the magazine

ZIMMER BIOMET