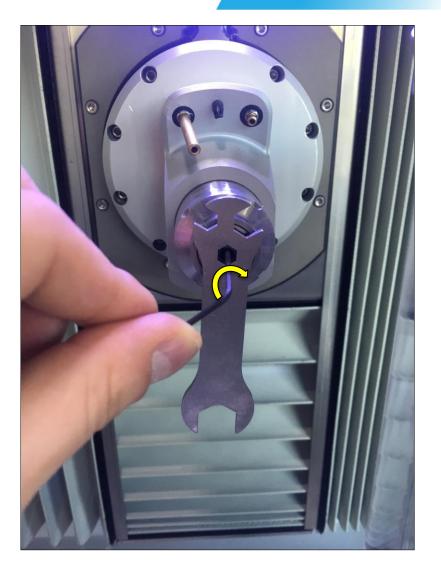

# Tighten the grub screw with the allen wrench (1,5 mm) exactly on this position.