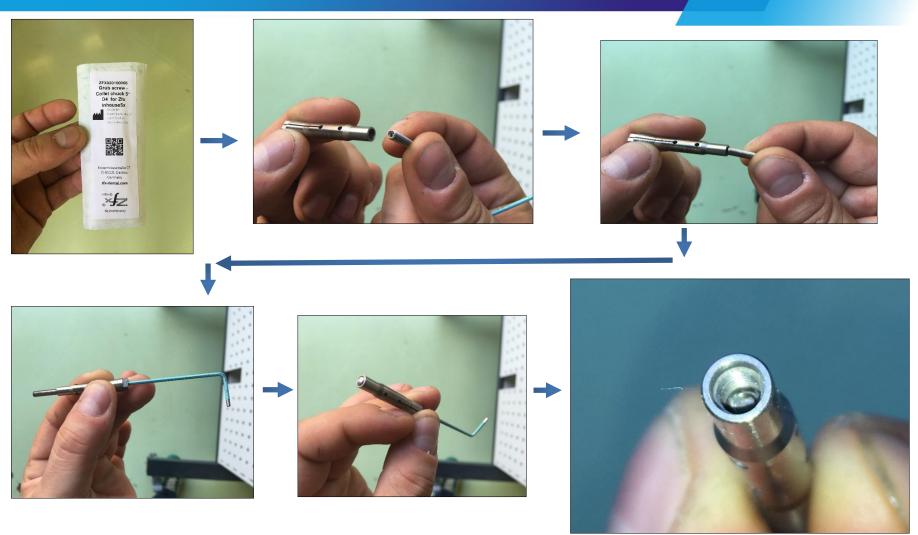

|   |
|                                                                    |                                |                             |   |
|                                                                    |                                |                             |   |
|                                                                    |                                |                             |   |
| Management                                                         |                                |                             |   |















# Open the door







### Remove the T0 from the spindle









# Open the grub screw inside the collet







#### Unscrew the collet from the spindle





# Clean the collet. Pay attention of the grub screw!







#### Srew in the collet into the spindle



Screw in the cleaned collet chuck by hand including the tool T0 as long as the tool T0 is tighten in the collet.



Adjust the correct clamping force of the collet





# Adjust the correct clamping force of the collet

# Tighten the grub screw with the allen wrench (1,5 mm) exactly on this position.





#### Close the door







# Load the T0 back into the magazine





# Load the T0 back into the magazine



ZIMMER BIOMET

# Open the door







#### Load the T0 back into the magazine





#### Close the door













| Tool place                                                                             | Tool Cabinet             |                 |                                           |
|---------------------------------------