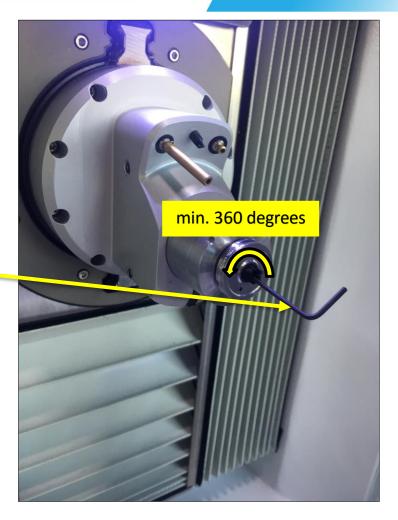

# Tighten the grub screw with the allen wrench (1,5 mm) exactly on this position.