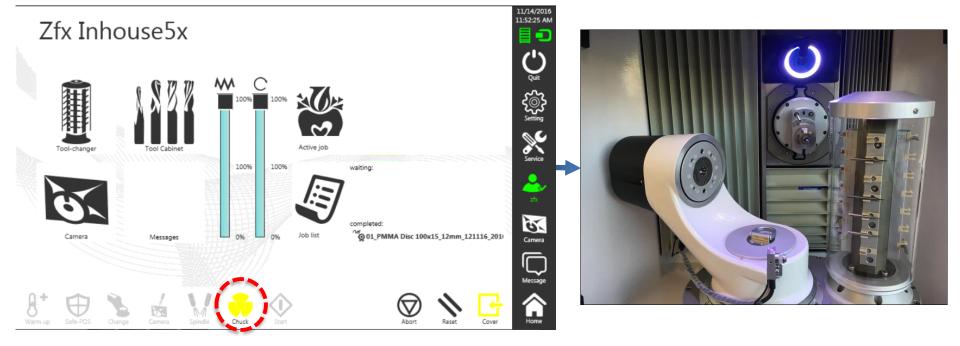

# Collet chuck 5° D4 for Zfx™ Inhouse5x

ZFX02010001

#### **Remove the Blankholder**







#### Close the clamping system







#### Close the door

















| Fool place                                                         | Tool Cabinet                   | Lifetime Status             |   |
|--------------------------------------------------------------------|--------------------------------|-----------------------------|---|
| <b>A</b>                                                           | Serial number<br>T201 CC-KF-D1 | Lifetime Status 400/400 min |   |
| то то                                                              | 66<br>T221 CC-KF-D2            | 800/800 min                 | 6 |
| Serial number: 3                                                   | 72<br>72<br>T409 HMB-D1,5      | 220/220 min                 | 5 |
| Length at the beginning: 39.898 mm<br>Length at the end: 39.898 mm