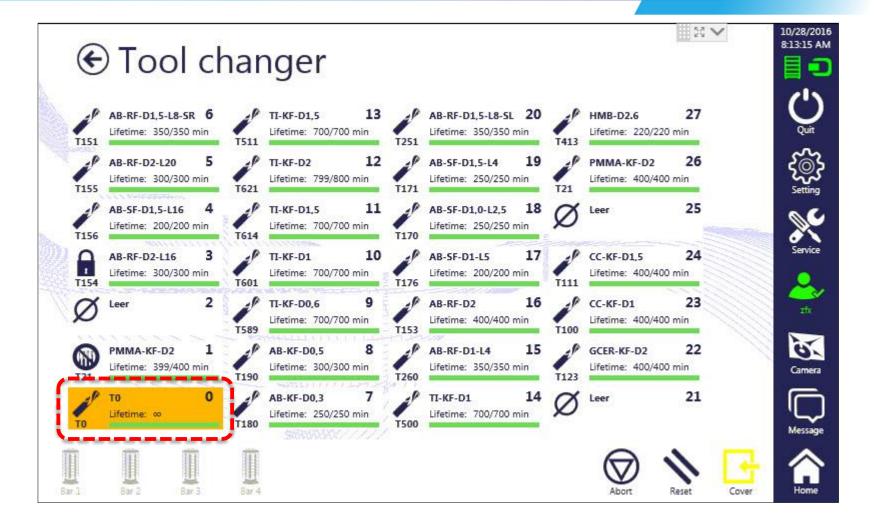

### Remove the T0 from the spindle

# Load the T0 back into the magazine

# Load the T0 back into the magazine

ZIMMER BIOMET