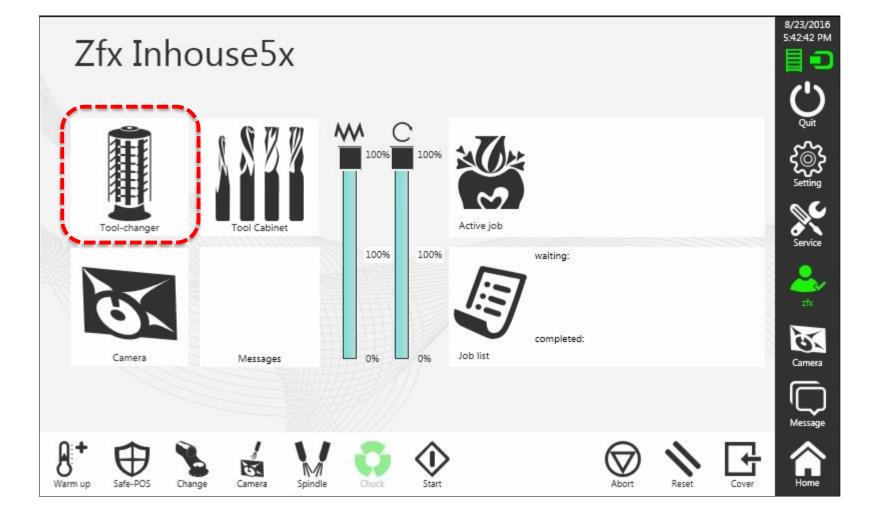

# Load the T0 back into the magazine

# Load the T0 back into the magazine

ZIMMER BIOMET

#### Load the T0 back into the magazine