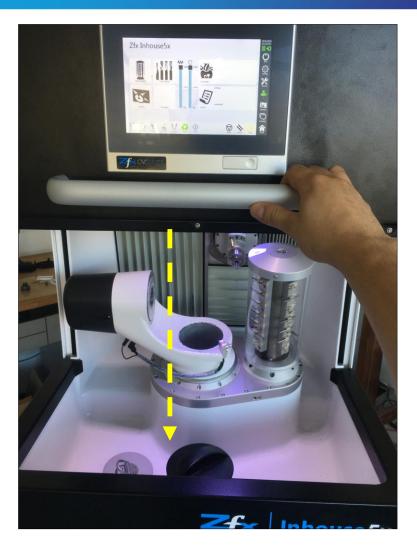

# Collet chuck 5° D4 for Zfx™ Inhouse5x

ZFX02010001

#### **Remove the Blankholder**







#### Close the clamping system







#### Close the door

















| Fool place                                                         | Tool Cabinet                   | Lifetime Status             |   |
|--------------------------------------------------------------------|--------------------------------|-----------------------------|---|
| <b>A</b>                                                           | Serial number<br>T201 CC-KF-D1 | Lifetime Status 400/400 min |   |
| то то                                                              | 66<br>T221 CC-KF-D2            | 800/800 min                 | 6 |
| Serial number: 3                                                   | 72<br>72<br>T409 HMB-D1,5      | 220/220 min                 | 5 |
| Length at the beginning: 39.898 mm<br>Length at the end: 39.898 mm | 65<br>T411 HMB-D2,2