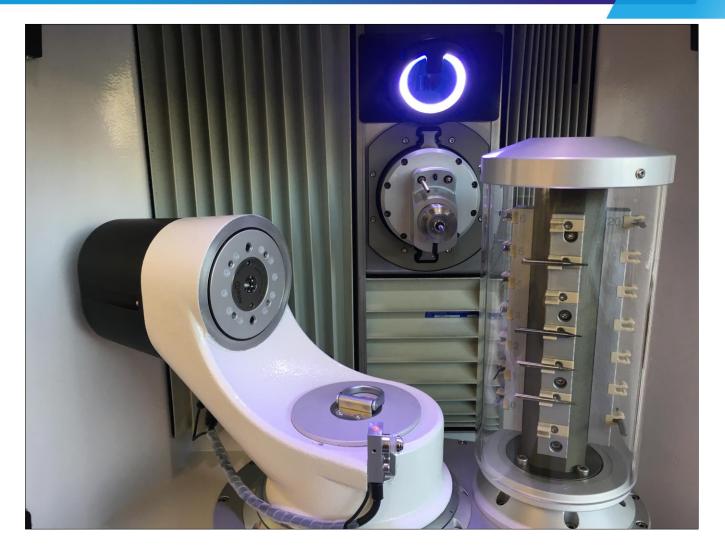

# Open the grub screw inside the collet

#### Unscrew the collet from the spindle