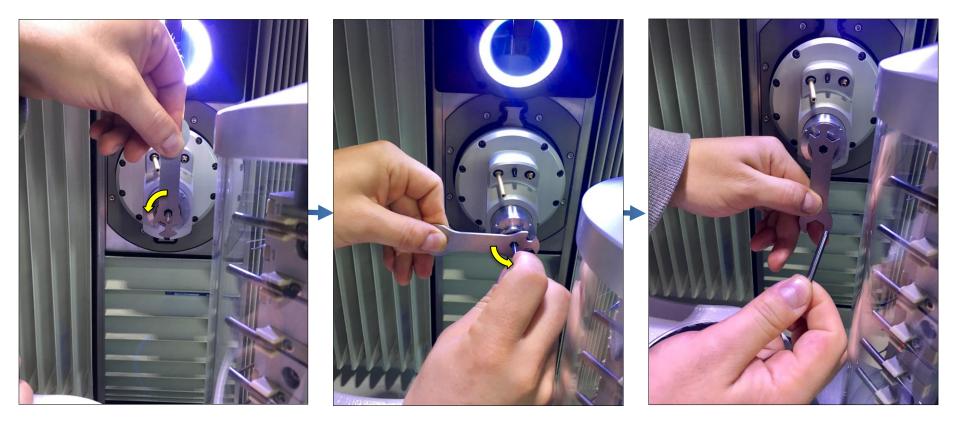

|                                |                             |   |
|                                                                    |                                |                             |   |
| Management                                                         |                                |                             |   |















# Open the door







### Remove the T0 from the spindle









# Open the grub screw inside the collet







#### Unscrew the collet from the spindle





# Clean the collet. Pay attention of the grub screw!







#### Srew in the collet into the spindle



Screw in the cleaned collet chuck by hand including the tool T0 as long as the tool T0 is tighten in the collet.



Adjust the correct clamping force of the collet





# Adjust the correct clamping force of the collet

# Tighten the grub screw with the allen wrench (1,5 mm) exactly on this position.





#### Close the door







# Load the T0 back into the magazine





# Load the T0 back into the magazine



ZIMMER BIOMET

# Open the door







#### Load the T0 back into the magazine





#### Close the door













| Tool place                                                                             | Tool Cabinet             |                 |                                           |
|----------------------------------------------------------------------------------------|--------------------------|-----------------|-------------------------------------------|
|