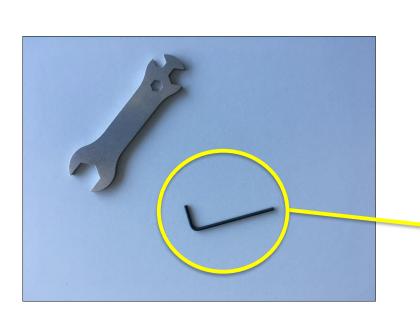

# Tighten the grub screw with the allen wrench (1,5 mm) exactly on this position.