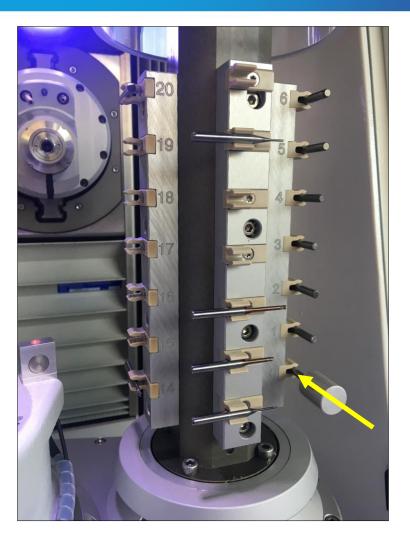

# Load the T0 back into the magazine

# Load the T0 back into the magazine

ZIMMER BIOMET

#### Load the T0 back into the magazine