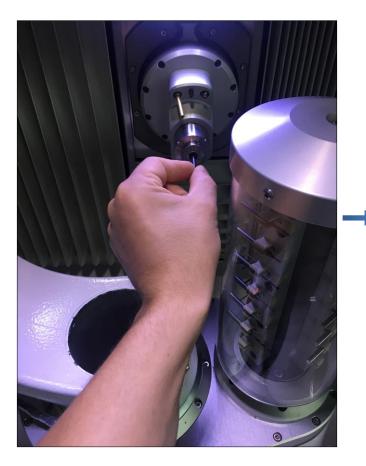

### Remove the T0 from the spindle

# Open the grub screw inside the collet

#### Unscrew the collet from the spindle