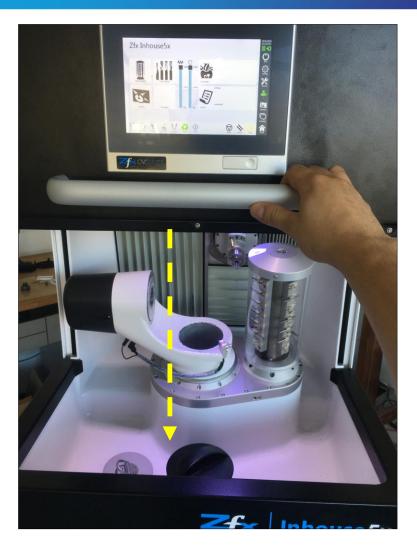

# Open the door







### Remove the T0 from the spindle









# Open the grub screw inside the collet







#### Unscrew the collet from the spindle





# Clean the collet. Pay attention of the grub screw!







#### Srew in the collet into the spindle



Screw in the cleaned collet chuck by hand including the tool T0 as long as the tool T0 is tighten in the collet.



Adjust the correct clamping force of the collet





# Adjust the correct clamping force of the collet

# Tighten the grub screw with the allen wrench (1,5 mm) exactly on this position.





#### Close the door







# Load the T0 back into the magazine





# Load the T0 back into the magazine



ZIMMER BIOMET

# Open the door







#### Load the T0 back into the magazine





#### Close the door













| Tool place                                                                             | Tool Cabinet             |                 |                                           |
|----------------------------------------------------------------------------------------|--------------------------|-----------------|-------------------------------------------|
|                                                                                        | ID Name<br>Serial number | Lifetime Status | 9                                         |
| то то                                                                                  |                          |                 | Le la |
| Serial number: 5<br>Length at the beginning: -0.001 mm<br>Length at the end: -0.001 mm |