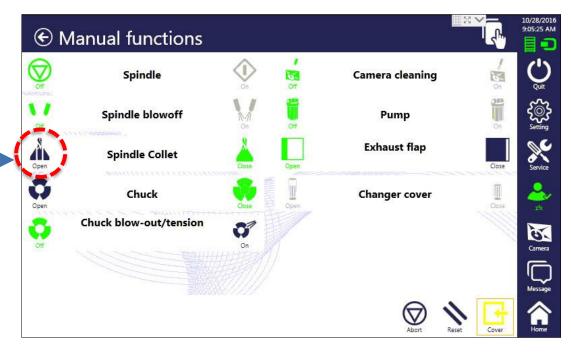

#### Close the clamping system

# Open the door

### Remove the T0 from the spindle