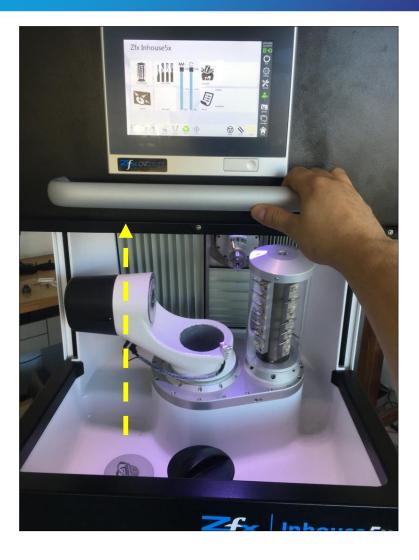

898 mm | 65<br>T411 HMB-D2,2            | 220/220 min 🎤               |   |
|                                                                    | 6                              |                             |   |
|                                                                    |                                |                             |   |
|                                                                    |                                |                             |   |
|                                                                    |                                |                             |   |
| Management                                                         |                                |                             |   |















# Open the door







### Remove the T0 from the spindle









# Open the grub screw inside the collet







#### Unscrew the collet from the spindle





# Clean the collet. Pay attention of the grub screw!







#### Srew in the collet into the spindle



Screw in the cleaned collet chuck by hand including the tool T0 as long as the tool T0 is tighten in the collet.



Adjust the correct clamping force of the collet





# Adjust the correct clamping force of the collet

# Tighten the grub screw with the allen wrench (1,5 mm) exactly on this position.





#### Close the door







# Load the T0 back into the magazine





# Load the T0 back into the magazine



ZIMMER BIOMET

# Open the door







#### Load the T0 back into the magazine





#### Close the door













| Tool place