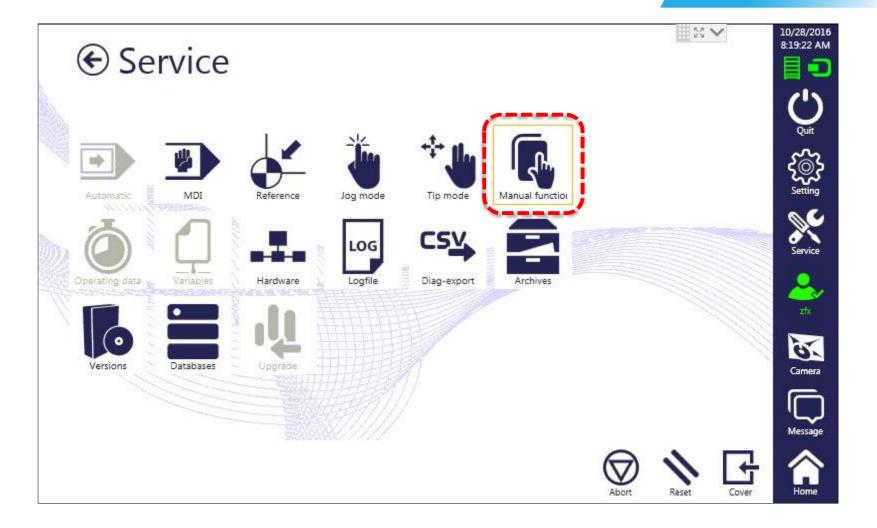

>Length at the end: 39.898 mm | 65<br>T411 HMB-D2,2            | 220/220 min 🎤               |   |
|                                                                    | 6                              |                             |   |
|                                                                    |                                |                             |   |
|                                                                    |                                |                             |   |
|                                                                    |                                |                             |   |
| Management                                                         |                                |                             |   |















# Open the door







### Remove the T0 from the spindle









# Open the grub screw inside the collet







#### Unscrew the collet from the spindle





# Clean the collet. Pay attention of the grub screw!







#### Srew in the collet into the spindle



Screw in the cleaned collet chuck by hand including the tool T0 as long as the tool T0 is tighten in the collet.



Adjust the correct clamping force of the collet





# Adjust the correct clamping force of the collet

# Tighten the grub screw with the allen wrench (1,5 mm) exactly on this position.





#### Close the door







# Load the T0 back into the magazine





# Load the T0 back into the magazine



ZIMMER BIOMET

# Open the door







#### Load the T0 back into the magazine





#### Close the door