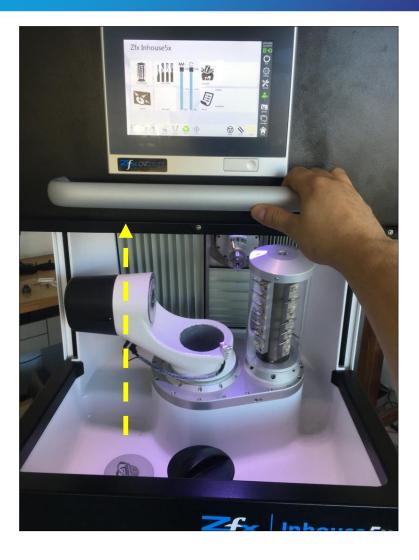

|                                |                             |   |















# Open the door







### Remove the T0 from the spindle









# Open the grub screw inside the collet







#### Unscrew the collet from the spindle





# Clean the collet. Pay attention of the grub screw!







#### Srew in the collet into the spindle



Screw in the cleaned collet chuck by hand including the tool T0 as long as the tool T0 is tighten in the collet.



Adjust the correct clamping force of the collet





# Adjust the correct clamping force of the collet

# Tighten the grub screw with the allen wrench (1,5 mm) exactly on this position.





#### Close the door







# Load the T0 back into the magazine





# Load the T0 back into the magazine



ZIMMER BIOMET

# Open the door







#### Load the T0 back into the magazine





#### Close the door













| Tool place                                                                             | Tool Cabinet             |                 |                                           |
|----------------------------------------------------------------------------------------|--------------------------|-----------------|-------------------------------------------|
|                                                                                        | ID Name<br>Serial number | Lifetime Status | 9                                         |
| то то                                                                                  |                          |                 | Le la |
| Serial number: 5<br>Length at th