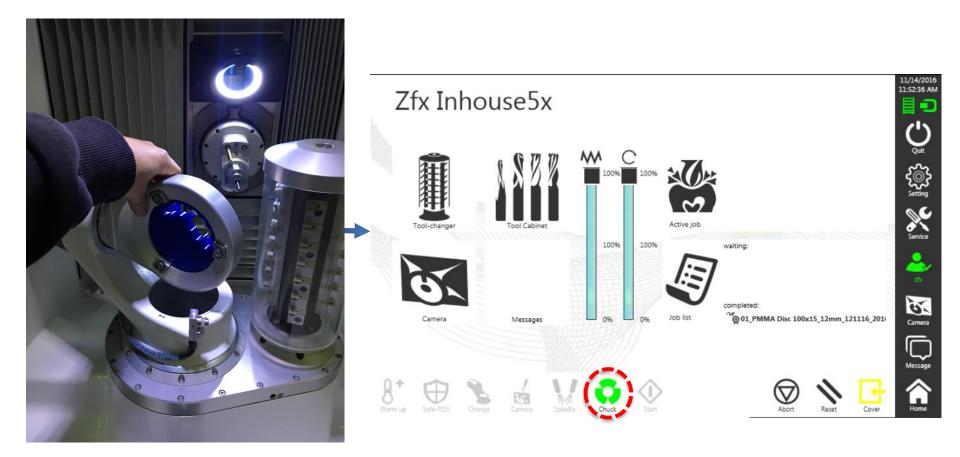

#### Close the clamping system

#### Srew in the collet into the spindle

Screw in the cleaned collet chuck by hand including the tool T0 as long as the tool T0 is tighten in the collet.

Adjust the correct clamping force of the collet

# Adjust the correct clamping force of the collet