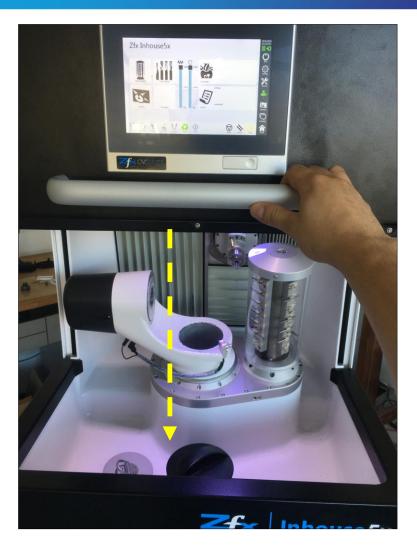

|                             |   |
| Management                                                         |                                |                             |   |















# Open the door







### Remove the T0 from the spindle









# Open the grub screw inside the collet







#### Unscrew the collet from the spindle





# Clean the collet. Pay attention of the grub screw!







#### Srew in the collet into the spindle



Screw in the cleaned collet chuck by hand including the tool T0 as long as the tool T0 is tighten in the collet.



Adjust the correct clamping force of the collet





# Adjust the correct clamping force of the collet

# Tighten the grub screw with the allen wrench (1,5 mm) exactly on this position.





#### Close the door







# Load the T0 back into the magazine





# Load the T0 back into the magazine



ZIMMER BIOMET

# Open the door







#### Load the T0 back into the magazine





#### Close the door













| Tool place                                                                             | Tool Cabinet             |                 |                                           |
|----------------------------------------------------------------------------------------|--------------------------|-----------------|-------------------------------------------|
|                                                                                        | ID Name<br>Serial number | Lifetime Status | 9                                         |
| то то