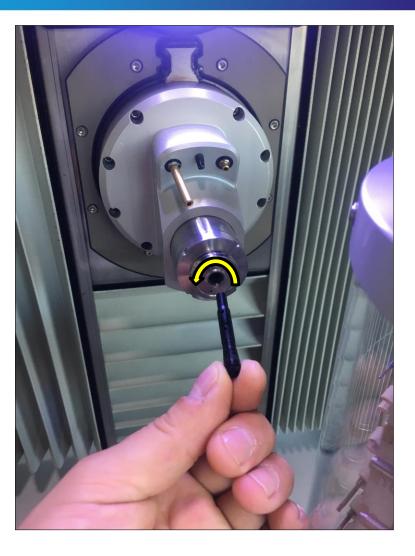

| 6                              |                             |   |
|                                                                    |                                |                             |   |
|                                                                    |                                |                             |   |
|                                                                    |                                |                             |   |
| Management                                                         |                                |                             |   |















# Open the door







### Remove the T0 from the spindle









# Open the grub screw inside the collet







#### Unscrew the collet from the spindle





# Clean the collet. Pay attention of the grub screw!







#### Srew in the collet into the spindle



Screw in the cleaned collet chuck by hand including the tool T0 as long as the tool T0 is tighten in the collet.



Adjust the correct clamping force of the collet





# Adjust the correct clamping force of the collet

# Tighten the grub screw with the allen wrench (1,5 mm) exactly on this position.





#### Close the door







# Load the T0 back into the magazine





# Load the T0 back into the magazine



ZIMMER BIOMET

# Open the door







#### Load the T0 back into the magazine





#### Close the door













| Tool place                                                                             | Tool Cabinet             |                 |