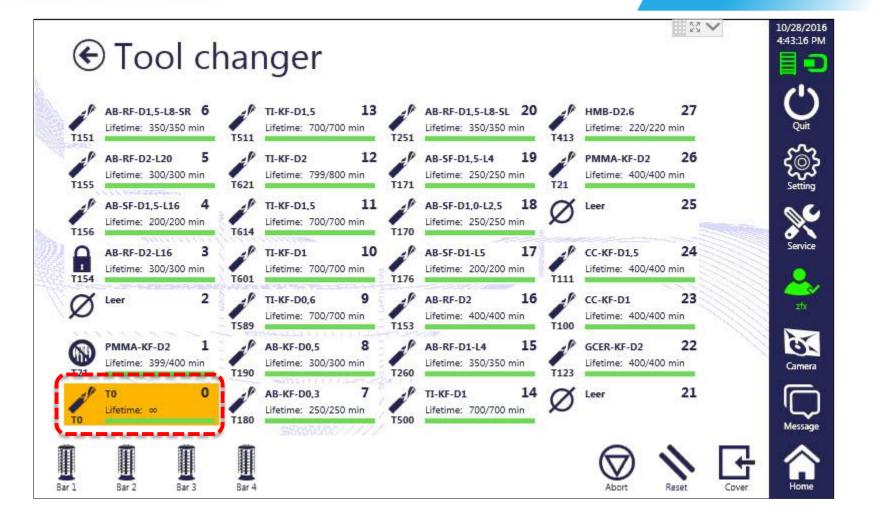

# Load the T0 back into the magazine

# Load the T0 back into the magazine

ZIMMER BIOMET